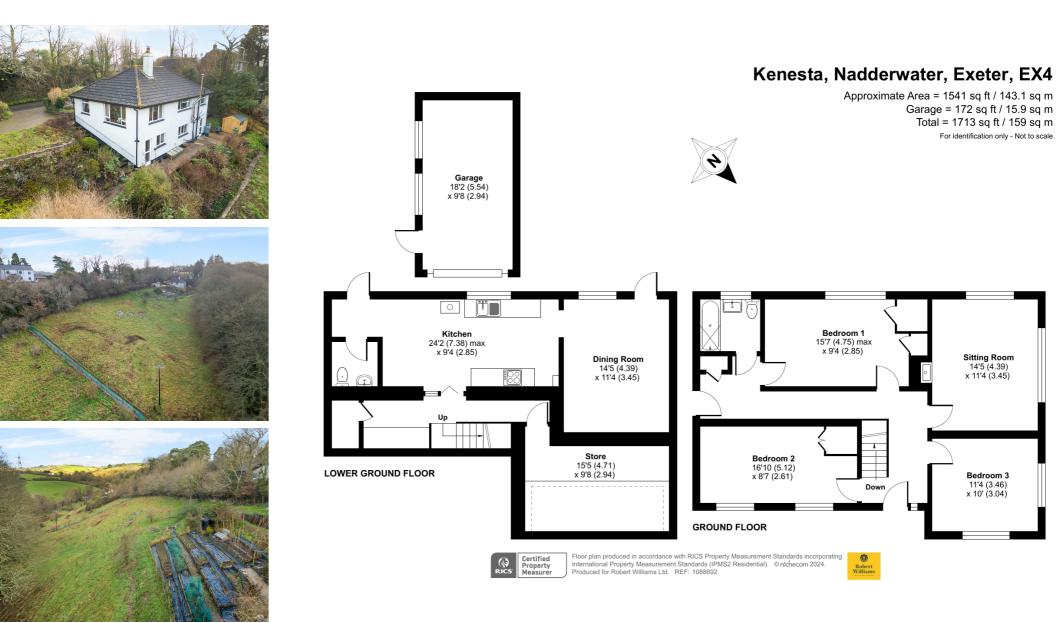

"Kenesta is a nature lover's dream, with a 1.5 acre plot bordering both woodland and agricultural fields".

**KENESTA** NADDERWATER, EXETER, EX4 2JG

## A unique three bedroom detached property situated in a lovely location on the outskirts of Exeter, enjoying superb countryside views and a plot of over 1.5 acres.

The house, originally built as a bungalow in the 1960's has been extended into a two storey dwelling. From the driveway the front door leads to the upper level in which a spacious hallway leads to the living room, three bedrooms and bathroom. Two of the bedrooms have countryside views, with the best views available from the dual aspect living room.

The central staircase descends to the lower level which has a hallway leading to a storage area, kitchen, dining room and WC. From here there are two doors leading out to the rear garden.

Outside, the driveway provides parking for several vehicles and leads to a detached garage with vehicle & pedestrian doors. The garden immediately surrounding the house has been tiered into numerous growing beds by the current owner, and extends beyond to a large area totaling just over 1.5 acres. The property is a nature lover's dream, with the plot

bordering both woodland and agricultural fields. The home is double glazed and heated by two woodburners.

Services: Mains water, private drainage

Energy Efficiency Rating: E