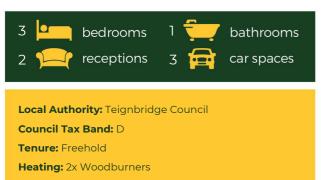

## A unique three bedroom detached property situated in a lovely location on the outskirts of Exeter, enjoying superb countryside views and a plot of over 1.5 acres.

The house, originally built as a bungalow in the 1960's has been extended into a two storey dwelling. From the driveway the front door leads to the upper level in which a spacious hallway leads to the living room, three bedrooms and bathroom. Two of the bedrooms have countryside views, with the best views available from the dual aspect living room.

The central staircase descends to the lower level which has a hallway leading to a storage area, kitchen, dining room and WC. From here there are two doors leading out to the rear garden.

Outside, the driveway provides parking for several vehicles and leads to a detached garage with vehicle & pedestrian doors. The garden immediately surrounding the house has been tiered into numerous growing beds by the current owner, and extends beyond to a large area totaling just over 1.5 acres. The property is a nature lover's dream, with the plot

bordering both woodland and agricultural fields. The home is double glazed and heated by two woodburners.

Services: Mains water, private drainage

Energy Efficiency Rating: E