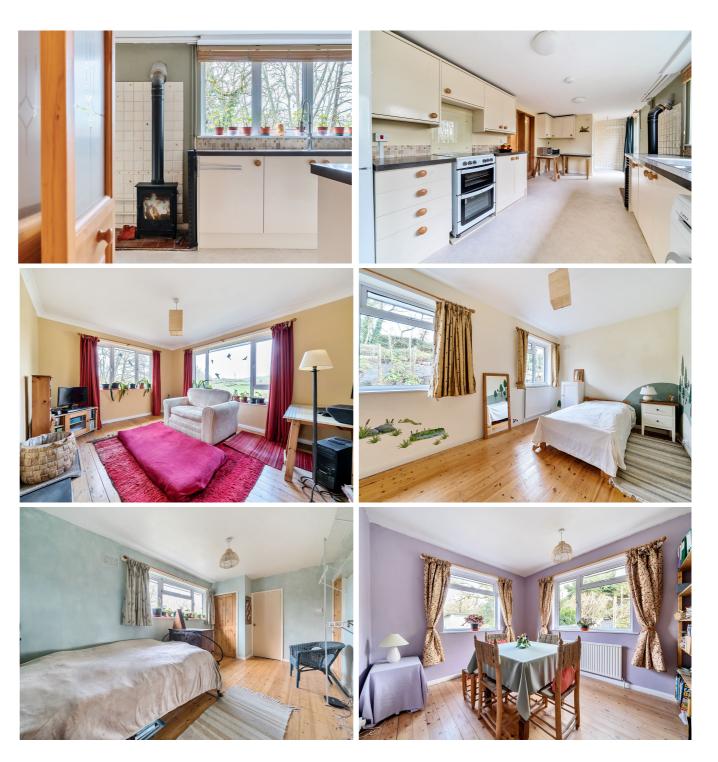

## A unique three bedroom detached property situated in a lovely location on the outskirts of Exeter, enjoying superb countryside views and a plot of over 1.5 acres.

The house, originally built as a bungalow in the 1960's has been extended into a two storey dwelling. From the driveway the front door leads to the upper level in which a spacious hallway leads to the living room, three bedrooms and bathroom. Two of the bedrooms have countryside views, with the best views available from the dual aspect living room.

The central staircase descends to the lower level which has a hallway leading to a storage area, kitchen, dining room and WC. From here there are two doors leading out to the rear garden.

Outside, the driveway provides parking for several vehicles and leads to a detached garage with vehicle & pedestrian doors. The garden immediately surrounding the house has been tiered into numerous growing beds by the current owner, and extends beyond to a large area totaling just over 1.5 acres. The property is a nature lover's dream, with the plot