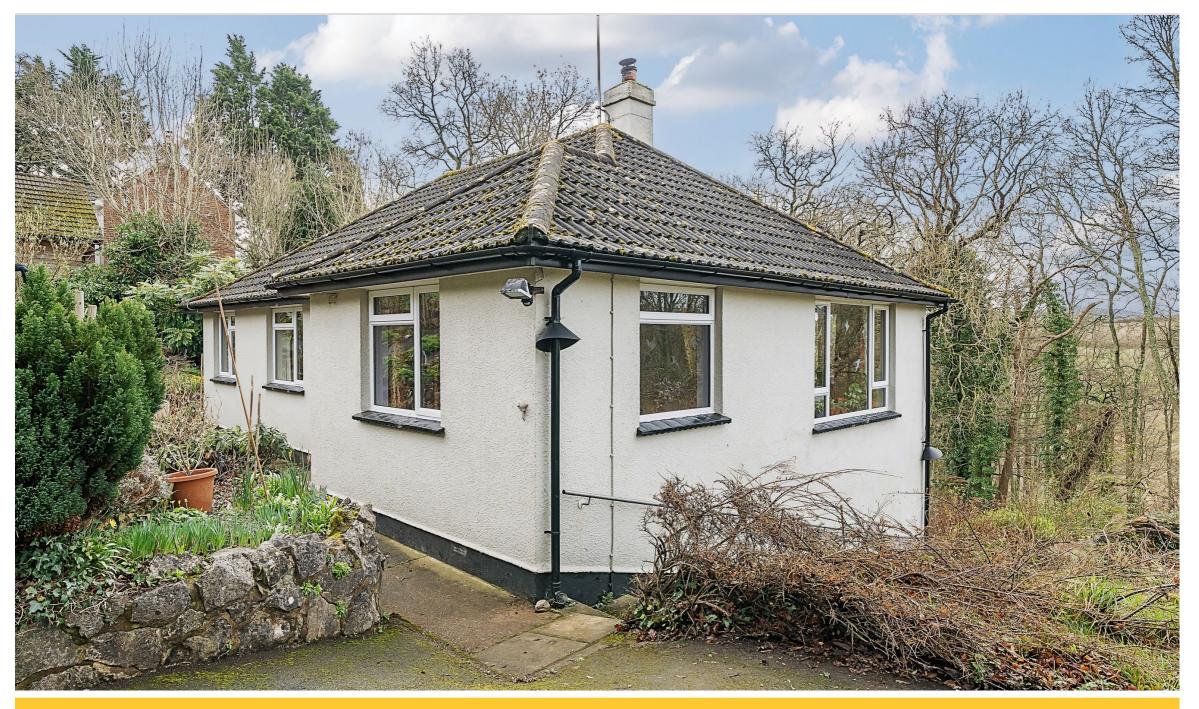

## A unique three bedroom detached property situated in a lovely location on the outskirts of Exeter, enjoying superb countryside views and a plot of over 1.5 acres.

The house, originally built as a bungalow in the 1960's has been extended into a two storey dwelling. From the driveway the front door leads to the upper level in which a spacious hallway leads to the living room, three bedrooms and bathroom. Two of the bedrooms have countryside views, with the best views available from the dual aspect living room.

The central staircase descends to the lower level which has a hallway leading to a storage area, kitchen, dining room and WC. From here there are two doors leading out to the rear garden.

Outside, the driveway provides parking for several vehicles and leads to a detached garage with vehicle & pedestrian doors. The garden immediately surrounding the house has been tiered into numerous growing beds by the current owner, and extends beyond to a large area totaling just over 1.5 acres. The property is a nature lover's dream, with the plot

bordering both woodland and agricultural fields. The home is double glazed and heated by two woodburners.

Services: Mains water, private drainage

Energy Efficiency Rating: E